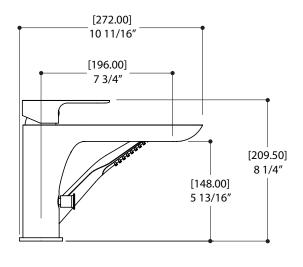

## SPECS AT LARGE

Overall spout projection: 10 11/16" CC spout projection: 7 3/4" Total faucet height: 6 1/2"

Flow rate (tub filler): 5.5 gpm Flow rate (handshower): 2 gpm Mounting hole: 1 3/8"

Aquabrass cannot be held responsible for any technical or typographical errors or omissions contained within this document and reserves the right to make changes without prior notice.