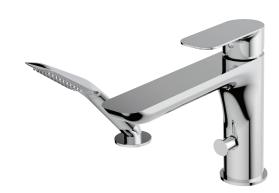

# Must 56074

2-piece deckmount tub filler with handshower

Solid brass construction Concealed aerator – crystal clear water flow Handshower with 5' double-helix hidden hose Pull-button diverter on front of spout 1/2" female connections