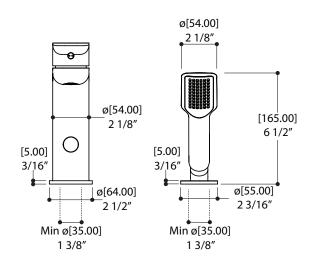

## SPECS AT LARGE

Overall spout projection: 10 11/16" CC spout projection: 7 3/4" Total faucet height: 6 1/2"

Flow rate (tub filler): 5.5 gpm Flow rate (handshower): 2 gpm Mounting hole: 1 3/8"

Aquabrass cannot be held responsible for any technical or typographical errors or omissions contained within this document and reserves the right to make changes without prior notice.